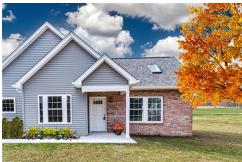

## Village at Nottingham, North Sewickley Twp, PA 16117

- » Beds: 2 | Baths: 2 Full
- » Single Family
- » Vaulted Ceiling Skylights Palladium Window French Doors Custom Ceiling Fans
- » Custom Kitchen Cabinetry Crown Molding Beverage Area with SS Wine Cooler
- » Luxury Vinyl Flooring Stainless Steel Appliances 4' Kitchen Island
- » More Info: villageatnottingham.com

Beautiful custom built homes with the finest in construction, decor and finishes.

Call today for an appointment!