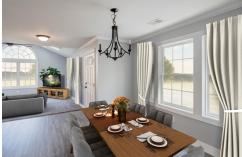

## Village at Nottingham, North Sewickley Twp, PA 16117

- » Beds: 2 | Baths: 2 Full
- » Single Family
- » Vaulted Ceiling Skylights Palladium Window French Doors Custom Ceiling Fans
- » Custom Kitchen Cabinetry Crown Molding Beverage Area with SS Wine Cooler
- » Luxury Vinyl Flooring Stainless Steel Appliances 4' Kitchen Island
- » More Info: villageatnottingham.com

Beautiful custom built homes with the finest in construction, decor and finishes.

Call today for an appointment!